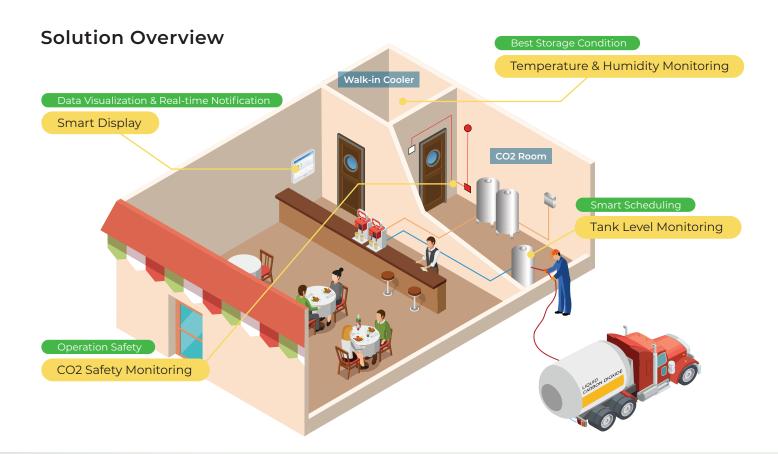

#### CO2 Safety Monitoring

Clear Visual Status Updates

Navigate the enclosed CO2 tank room fearlessly.

#### Regulatory Compliance

Continuous monitoring ensures compliance with safety regulations and guidelines.

### **Cooler Monitoring**

Best Storage Condition

Forget about manual checks: our solution keeps an eye on your Storage 24/7.

Maintenance Optimization

Identify potential equipment issues early through continuous monitoring of cooler conditions, enabling proactive maintenance to prevent costly breakdowns and downtime.

## Smart Display

+886 3 6006899