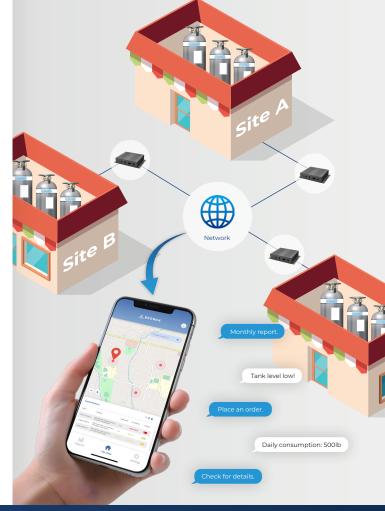

## Tank Level Monitoring

#### Smart Scheduling

Farewell to lengthy delivery waits! With our tank level monitoring solutions, you'll receive timely refills long before you realize your tank is nearing empty.

Prevent Stockouts

Receive alerts promptly for low tank levels to prevent operational disruptions caused by stock shortages.

## • Real-Time Alerts

Stay informed whenever something goes wrong, ensure your inventory stays safe and secure.

#### Streamline Store Management

Eliminating the need for tedious rounds to ensure everything is running smoothly.

sales@browan.com